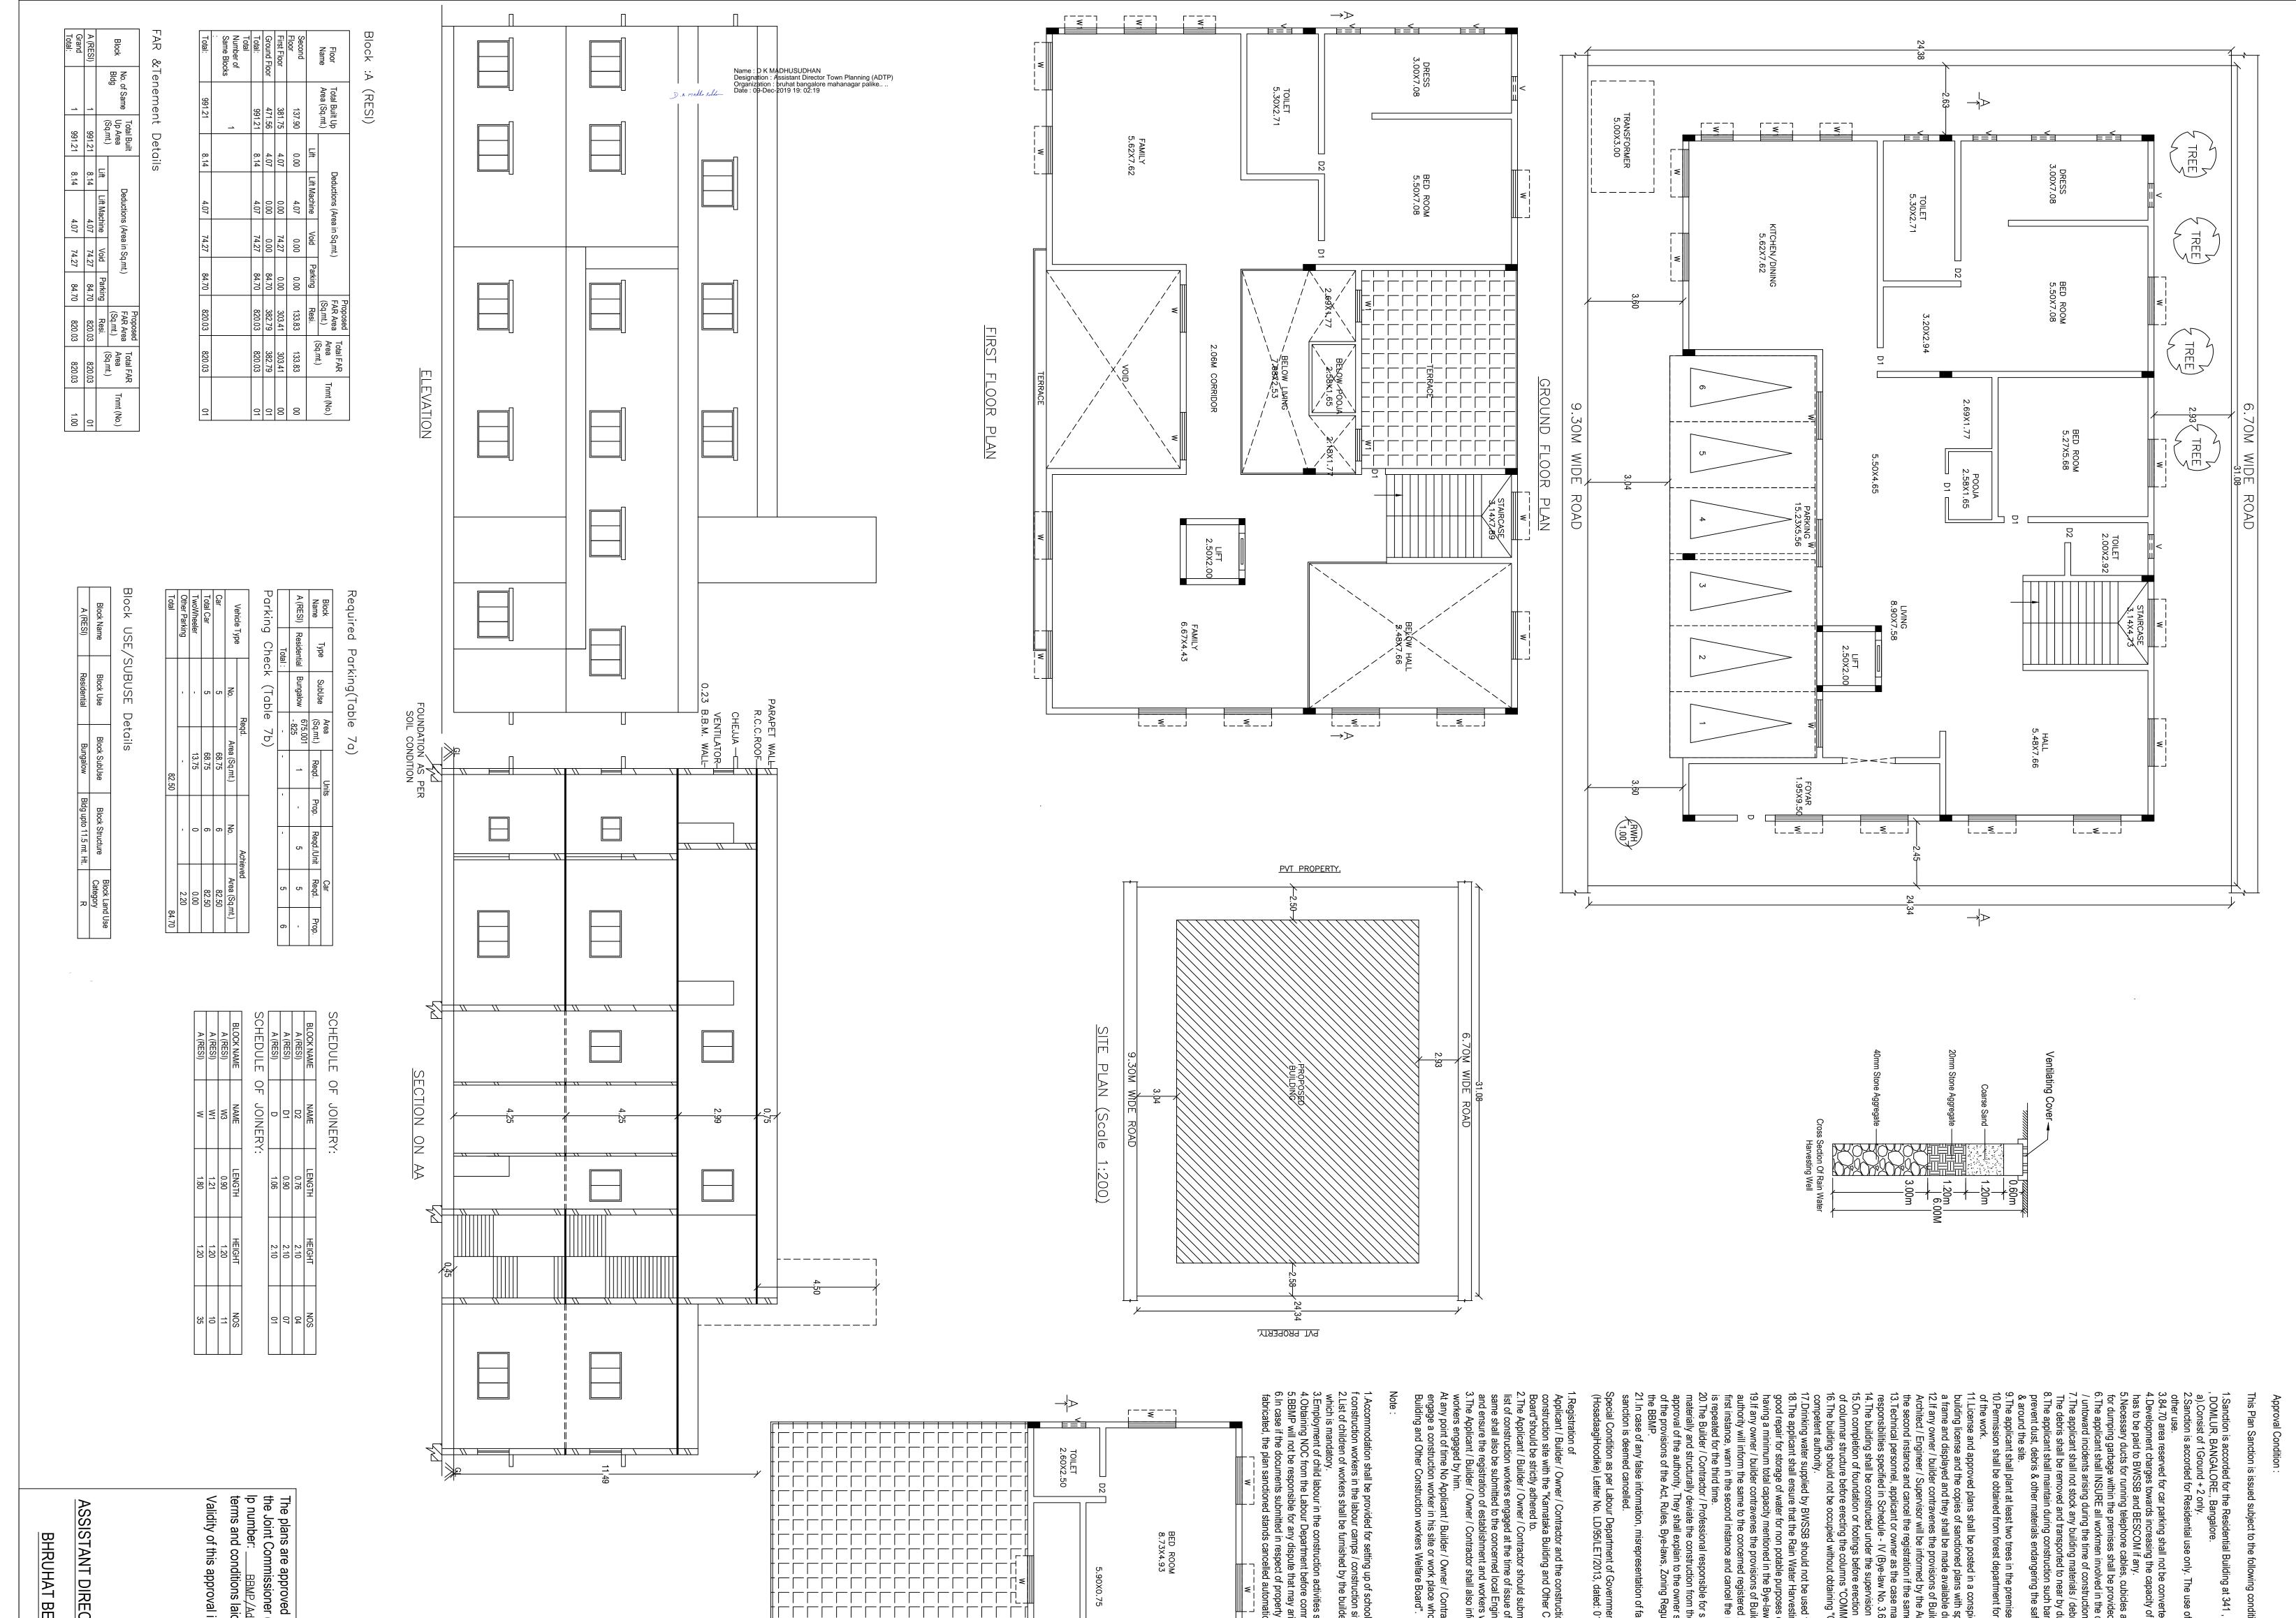

| DRAWING TITLE : 521061819-19-09-2019<br>08-45-09\$_\$102X80_DRG<br>SHEET NO : 1                                                                                                                                                                                                                                                                                                                                                                           | ctor of Town Planning ( <sub>Fast (C)</sub> )<br>Engaluru Mahanagara Palike                                                                                                                                                                                                                                                                                                                                                                                                                                                                                                                                                                                                                    |
|-----------------------------------------------------------------------------------------------------------------------------------------------------------------------------------------------------------------------------------------------------------------------------------------------------------------------------------------------------------------------------------------------------------------------------------------------------------|------------------------------------------------------------------------------------------------------------------------------------------------------------------------------------------------------------------------------------------------------------------------------------------------------------------------------------------------------------------------------------------------------------------------------------------------------------------------------------------------------------------------------------------------------------------------------------------------------------------------------------------------------------------------------------------------|
| Project Title :<br>Plan Showing the Proposed Residential Building at Site<br>NO-341, Amarjyothi H.B.C.S. Layout, Domlur, Ward No-112,<br>Bangalore. Pid No.72-38-341.                                                                                                                                                                                                                                                                                     | l is two years from the date of issue.                                                                                                                                                                                                                                                                                                                                                                                                                                                                                                                                                                                                                                                         |
| ARCHITECT/ENGINEER<br>/SUPERVISOR 'S SIGNATURE<br>Rajashekhar Narayana Kakaraddi #4/1 2nd<br>e main Bhopasandra new layout ,<br>Sanjaynagar BCC/BL-3.6/E-2881/2006-07                                                                                                                                                                                                                                                                                     | d in accordance with the acceptance for approval by<br>r (EAST_(C)_) on date:03/12/2019                                                                                                                                                                                                                                                                                                                                                                                                                                                                                                                                                                                                        |
| OWNER / GPA HOLDER'S<br>SIGNATURE<br>OWNER'S ADDRESS WITH ID<br>NUMBER & CONTACT NUMBER :<br>Sri. R. RAGHAVA REDDY. & Smt. H.<br>VARALAKSHMI. NO-341, AMAR JYOTHI H.B.C.S.<br>LAYOUT, DOMLUR                                                                                                                                                                                                                                                              |                                                                                                                                                                                                                                                                                                                                                                                                                                                                                                                                                                                                                                                                                                |
|                                                                                                                                                                                                                                                                                                                                                                                                                                                           | SECOND FLOOR PLAN                                                                                                                                                                                                                                                                                                                                                                                                                                                                                                                                                                                                                                                                              |
|                                                                                                                                                                                                                                                                                                                                                                                                                                                           |                                                                                                                                                                                                                                                                                                                                                                                                                                                                                                                                                                                                                                                                                                |
| STAIRCASE<br>3.14X7.66                                                                                                                                                                                                                                                                                                                                                                                                                                    | vols for imparting education to the children o<br>stricts:<br>der / contractor to the Labour Department<br>strictly prohibited.<br>mmencing the construction work is a must.<br>arise in respect of property in question.<br>ty in question is found to be false or<br>tically and legal action will be initiated.                                                                                                                                                                                                                                                                                                                                                                             |
|                                                                                                                                                                                                                                                                                                                                                                                                                                                           | Construction workers Welfare<br>mit the Registration of establishment and<br>of Commencement Certificate. A copy of the<br>ineer in order to inspect the establishment<br>s working at construction site or work place.<br>form the changes if any of the list of<br>ractor shall<br>ho is not registered with the "Karnataka<br>'.                                                                                                                                                                                                                                                                                                                                                            |
| 2/03/2019 4:48:16 PM   Pallan Receipt Amount (INR) Payment Mode Transaction Payment Date Remark   Jumber Number 10127.57 Online 9076155751 09/19/2019 -   No. Head Head Amount (INR) Fee 10127.57 Amount (INR) Remark   1 Scrutiny Fee Scrutiny Fee 10127.57 10127.57 - -                                                                                                                                                                                 | r s about the risk involved in contravention<br>gulations, Standing Orders and Policy Orders of<br>facts, or pending court cases, the plan<br>ent of Karnataka vide ADDENDUM<br>01-04-2013 : <u>Sr No.</u><br>1 BBMP/1                                                                                                                                                                                                                                                                                                                                                                                                                                                                         |
| nal F.A.R within Ring I and II (for amalgamated plot -) 0.00   gle TDR Area (60% of Perm.FAR ) 0.00   m FAR for Plot within Impact Zone ( - ) 0.00   erm. FAR area ( 1.75 ) 0.00   ntial FAR (100.00% ) 1326.03   ed FAR Area 1326.03   ed FAR Area ( 1.08 ) 820.03   ed FAR Area ( 0.67 ) 820.03   s FAR Area ( 0.67 ) 820.03   ed BuiltUp Area ( 0.67 ) 991.21   cture Area Add in BUA (Layout LVI) 0.70   ed BuiltUp Area 991.91                       | ANCY CERTIFICATE<br>ANCY CERTIFICATE<br>construction activity of<br>ctures are provided & n<br>arge of ground water at<br>arge of ground water at<br>arge of ground water at<br>tion of ground water at<br>tion of the professional<br>tion of the professional<br>oned plan, without pre-                                                                                                                                                                                                                                                                                                                                                                                                     |
|                                                                                                                                                                                                                                                                                                                                                                                                                                                           | picuous place of the licensed premises. The specifications shall be mounted on during inspections. Planning District: 206   specifications shall be mounted on during inspections. AREA DETAILS:   aliding Bye-laws and rules in force, the lift instance, warned in me is repeated for the third time. NET AREA OF PLOT (W   Authority in the first instance, warned in me is repeated for the third time. NET AREA OF PLOT (W   Authority in the first instance, warned in me is repeated for the third time. Permis   nay be shall strictly adhere to the duties and n of a registered structural engineer. Propos   n of walls on the foundation and in the case FAR CHECK   Permis Permis |
| EXISTING (To be retained)   EXISTING (To be demolished)   EXISTING (To be demolished)   BBMP) VERSION NO.: 1.0.11   VERSION NO.: 1.0.11   VERSION DATE: 01/11/2018   Plot Use: Residential   Plot SubUse: Bungalow   Image: Permission Plot SubUse: Bungalow   Ing Permission Plot/Sub Plot No.: 341   ew Khata No. (As per Khata Extract): 341   Locality / Street of the property: AMAR JYOTHI H.B.C.S. LAYOUT, DOMLUR, BANGALORE.   DomLUR, BANGALORE. | of water supply, sanitary and power main AREA STATEMENT   ed. PROJECT DETALL:   ed. PROJECT DETALL:   econstruction work against any accident PROJECT DETALL:   on. Inward_No:   bbris on footpath or on roads or on drains. Application Type: BBMP/Ad.Com./EST.   dumping yard. Proposal Type: Build   arricading as considered necessary to afety of people / structures etc. in Nature of Sanction: N   ass: Location: Ring-II   ses. Building Line Specific   or cutting trees before the commencement Zone: East (C)   Ward: Ward - 112 (C Ward: Ward - 112 (C                                                                                                                            |
| COLOR INDEX SCALE: 1:100   PLOT BOUNDARY<br>ABUTING ROAD<br>PROPOSED WORK (COVERAGE AREA) SCALE: 1:100                                                                                                                                                                                                                                                                                                                                                    | litions :<br>, AMAR JYOTHI H.B.C.S. LAYOUT<br>of the building shall not be deviated to any<br>ted for any other purpose.                                                                                                                                                                                                                                                                                                                                                                                                                                                                                                                                                                       |
|                                                                                                                                                                                                                                                                                                                                                                                                                                                           |                                                                                                                                                                                                                                                                                                                                                                                                                                                                                                                                                                                                                                                                                                |